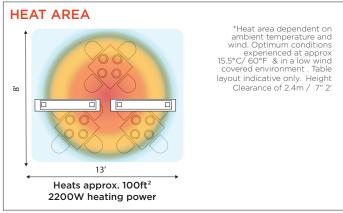

The Platinum Smart-Heat™ Electric is designed to provide efficient directional heating and seamless integration into commercial and residential locations.

Wind and weather resilient, the Platinum Smart-Heat® Electric provides soft, radiant heat flow. One or more heaters can be switched on and off simultaneously from a single remote-located switch.

### **FEATURES:**

- 2300W output
- Ultra thin and stylish
- Efficient directional spot heating
- Bracket allows for 60 degrees of motion top to bottom
- Weather resistant (ipx 5) and wind resistant
- Can be integrated into smart control systems.
- One or more units can be switched on or off simultaneously from a single remote located switch.
- Multiple Mounting Options Wall, Ceiling, and Recessed (Flush Mounted).