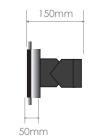

## WALL MOUNTED CEILING MOUNTED CEILING 9" 30 5'10" CEILING 7" 9" 7'10"

FLOOR

MINIMUM INSTALLATION CLEARANCES