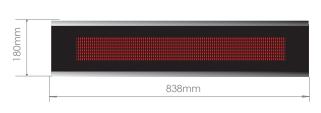

### **FEATURES:**

- 2300W output
- Ultra thin and stylish
- Efficient directional spot heating
- Bracket allows for 60 degrees of motion top to bottom
- Weather resistant (ipx 5) and wind resistant
- Can be integrated into smart control systems.
- One or more units can be switched on or off simultaneously from a single remote located switch.
- Multiple Mounting Options Wall, Ceiling, and Recessed (Flush Mounted).

# PLATINUM SMART-HEAT™ ELECTRIC Heat Output (Watts) Finish Brushed Stainless Steel Power connection (Volts/Amps) Dimensions excluding bracket WxHxDmm Approx. Weight (Ib) \*Must only be installed by a licensed technician