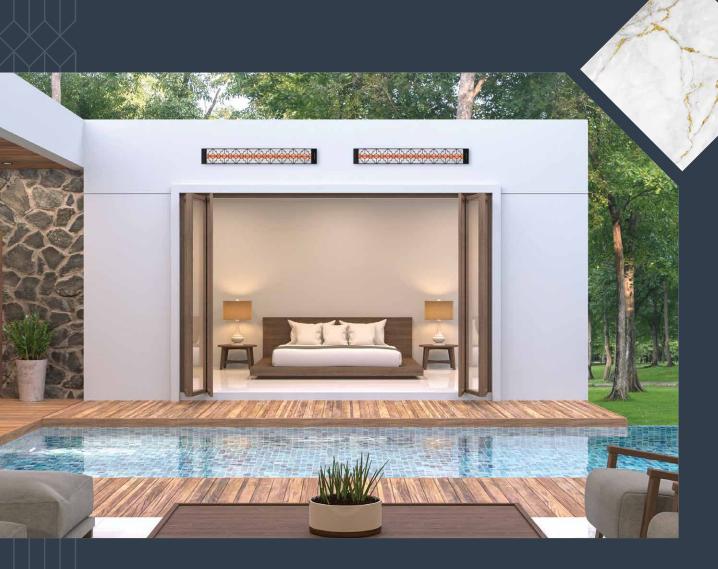

Infratech's fascias are designed to snap seamlessly onto the heater body, providing an easy upgrade for any new or previously installed C-Series or CD-Series heater.

THE MOTIF COLLECTION

OFFERS LIMITLESS POTENTIAL

FOR CUSTOMIZED STYLE

BY COMBINING OUTDOOR

COMFORT HEAT WITH A

STUNNING, SIGNATURE

ACCENT FOR YOUR SPACE.