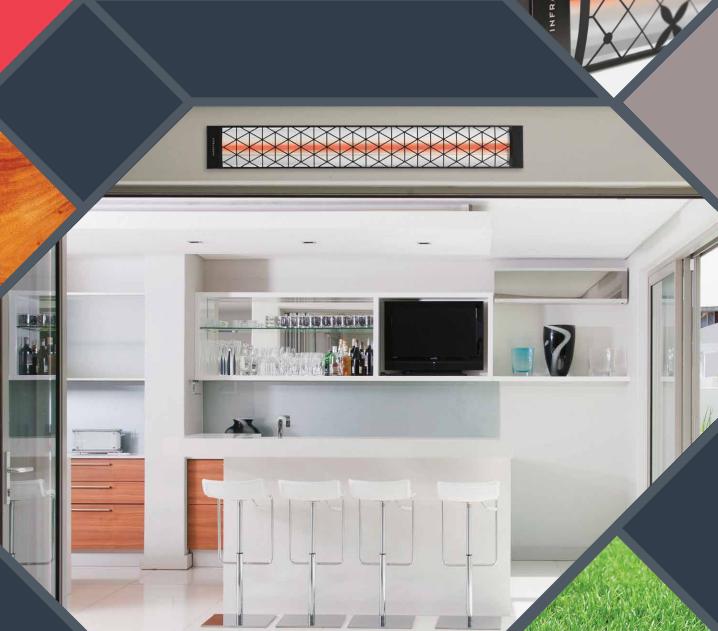

# expanding the possibilities of outdoor design versatility.

Infratech has long been recognized by leading architects, designers and builders for providing the widest range of aesthetic choices in the industry — from heater profiles to mounting and color options. Now we are excited to announce the launch of our most designer-friendly offering yet: the Motif collection of stylish, laser-cut decorative fascias that can be added to our C-Series and CD-Series heaters.

Infratech's fascias are designed to snap seamlessly onto the heater body, providing an easy upgrade for any new or previously installed C-Series or CD-Series heater.

THE MOTIF COLLECTION

OFFERS LIMITLESS POTENTIAL