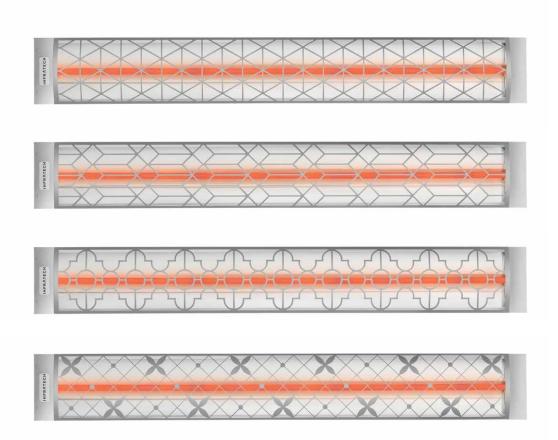

#### CONTEMPORARY

Infratech's Contemporary fascia has been designed to add visual interest to the modern home. It is inspired by the clean lines and iconic forms of the Minimalist, Modern and Mid-Century aesthetic traditions.

#### **CRAFTSMAN**

Arts and Crafts and Deco elements combine in our Craftsman-inspired decorative fascia. This design incorporates geometric forms inspired by Frank Lloyd Wright and Greene and Greene, to complement everything from stately homes to cozy bungalows.

#### **MEDITERRANEAN**

Moorish circular flourishes characterize our Mediterranean-inspired decorative fascia. This design offers an appealing visual accent for Spanish-style, Tuscan, French Country or Southwestern properties.

#### TRADITIONAL

America's design heritage is reflected in our Traditional decorative fascia. This design is inspired by Colonial, Victorian, Farmhouse and Transitional architecture, and complements properties with traditional shapes and forms.