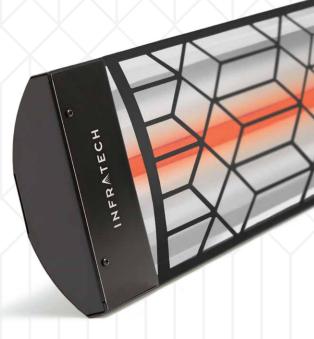

# expanding the possibilities of outdoor design versatility.

Infratech has long been recognized by leading architects, designers and builders for providing the widest range of aesthetic choices in the industry — from heater profiles to mounting and color options. Now we are excited to announce the launch of our most designer-friendly offering yet: the Motif collection of stylish, laser-cut decorative fascias that can be added to our C-Series and CD-Series heaters.

#### CONTEMPORARY

Infratech's Contemporary fascia has been designed to add visual interest to the modern home. It is inspired by the clean lines and iconic forms of the Minimalist, Modern and Mid-Century aesthetic traditions.

Infratech's fascias are designed to snap seamlessly onto the heater body, providing an easy upgrade for any new or previously installed C-Series or CD-Series heater.

THE MOTIF COLLECTION

OFFERS LIMITLESS POTENTIAL