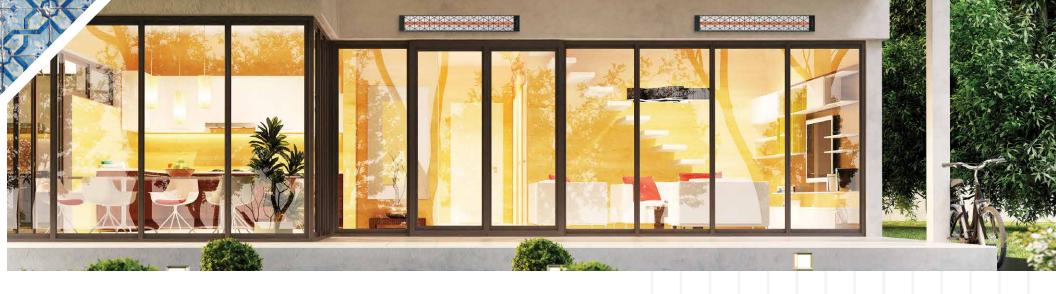

# expanding the possibilities of outdoor design versatility.

Infratech has long been recognized by leading architects, designers and builders for providing the widest range of aesthetic choices in the industry — from heater profiles to mounting and color options. Now we are excited to announce the launch of our most designer-friendly offering yet: the Motif collection of stylish, laser-cut decorative fascias that can be added to our C-Series and CD-Series heaters.

Infratech's fascias are designed to snap seamlessly onto the heater body, providing an easy upgrade for any new or previously installed C-Series or CD-Series heater.

THE MOTIF COLLECTION

OFFERS LIMITLESS POTENTIAL

FOR CUSTOMIZED STYLE

BY COMBINING OUTDOOR

COMFORT HEAT WITH A

STUNNING, SIGNATURE

ACCENT FOR YOUR SPACE.