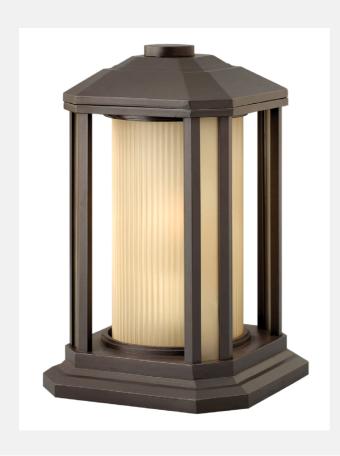

| CASTELLE 1397BZ-LED |
|---------------------|
| BRONZE              |

| WIDTH:                       | 8.5"                            |
|------------------------------|---------------------------------|
| HEIGHT:                      | 12.8"                           |
| WEIGHT:                      | 5.0 LBS                         |
| MATERIAL:                    | CAST ALUMINUM                   |
| GLASS:                       | RIBBED ETCHED AMBER<br>CYLINDER |
| SOCKET:                      | 1-15W LESM-100                  |
|                              | *INCLUDED                       |
| LED INFO:                    |                                 |
| LUMENS:                      | 1100                            |
| COLOR TEMP:                  | 2700k                           |
| CRI:                         | 90                              |
| LED WATTAGE:                 | 15w                             |
| INCANDESCENT<br>EQUIVALENCY: | 100w                            |
| DIMMABLE:                    | YES                             |
| CERTIFICATION:               | C-US WET RATED                  |
| VOLTAGE:                     | 120V                            |
| UPC:                         | 640665139778                    |